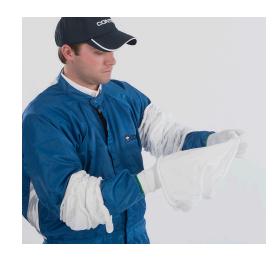

## 100% polyester knit tubular wipes

CleanTube™ wipes bring the cleanliness of controlled environment laundering to the automotive industry. Made of 100% polyester, this durable fabric provides excellent sorbency while the knit construction produces a high-stretch quality that allows for ease of cleaning in tight spaces. CleanTube wipes are available in a variety of lengths, textures, and quantities, making them ideal for a variety of surface preparation applications.

The unique tubular shape of the wipes allows technicians to "load" their arms with several wipes at a time to diminish downtime, and the heat-sealed edges naturally roll outward to reduce the potential for particle contamination from cut fibers. Originally designed for removing excess sealant, these low-linting wipes are also excellent for cleaning paint automation equipment.