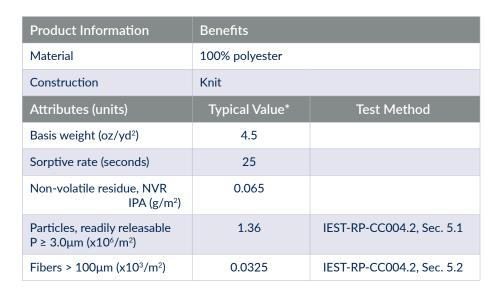

bring the cleanliness of controlled environment laundering to the automotive industry. Made of 100% polyester, this durable fabric provides excellent sorbency while the knit construction produces a high-stretch quality that allows for ease of cleaning in tight spaces. CleanTube wipes are available in a variety of lengths, textures, and quantities, making them ideal for a variety of surface preparation applications.

The unique tubular shape of the wipes allows technicians to "load" their arms with several wipes at a time to diminish downtime, and the heat-sealed edges naturally roll outward to reduce the potential for particle contamination from cut fibers. Originally designed for removing excess sealant, these low-linting wipes are also excellent for cleaning paint automation equipment.





TDS009ISP | 102422

Copyright © 2022 Contec, Inc. All rights reserved.



Technical Data Sheet CleanTube™ Wipes

| Part no. | Description                 | Size           | Packaging   |
|----------|-----------------------------|----------------|-------------|
| LWTW7L10 | CleanTube Wipes             | 7" x 10"       | 100/bag;    |
|          | Tubular lacoste ribbed knit | (178 x 250 mm) | 5 bags/case |
| LWTW0016 | CleanTube Wipes             | 10" x 12"      | 100/bag;    |
|          | Tubular lacoste ribbed knit | (250 x 305 mm) | 5 bags/case |
| LWTW0030 | CleanTube Wipes             | 10" x 14.5"    | 78/bag;     |
|          | Tubular lacoste ribbed knit | (250 x 368 mm) | 5 bags/case |
| LWTW7J10 | CleanTube Wipes             | 7" x 10"       | 100/bag;    |
|          | Tubu