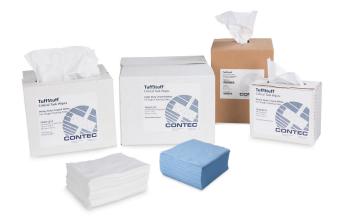

## **TuffStuff**

### **Critical Task Wipes for Various Environments**

TuffStuff™ Wipes are high quality critical task wipes. Available in Light, Medium and Heavy Duty, these wipes are solvent resistant and maintain their strength even when wet. TuffStuff wipes offer exceptional durability and cleanliness making them ideal for critical cleaning in biotech and pharmaceutical industries as well as equipment and production line maintenance.

TuffStuff Wipes are available in multiple sizes, weights, and packaging configurations to meet the various customer needs.

The expanded range includes TuffSat<sup>™</sup>, consisting of heavy-duty dry wipes, quarter folded in a tub that can be saturated with cleaning solution. This versatile option allows wipes to be customized with the correct cleaning solution for that particular environment.