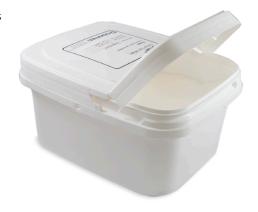

TuffStuff Wipes are available in multiple sizes, weights, and packaging configurations to meet the various customer needs.

The expanded range includes TuffSat<sup>™</sup>, consisting of heavy-duty dry wipes, quarter folded in a tub that can be saturated with cleaning solution. This versatile option allows wipes to be customized with the correct cleaning solution for that particular environment.

### **TuffSat**<sup>™</sup>

In addition to the dry TuffStuff™ range, TuffSat™ provides large heavy-duty textured wipes that are quarterfolded and in a tub ready to be presaturated with a cleaning solution. This is ideal for customers looking to eliminate spray bottles. The tub keeps the wipes saturated for extended periods of time and can be reused.