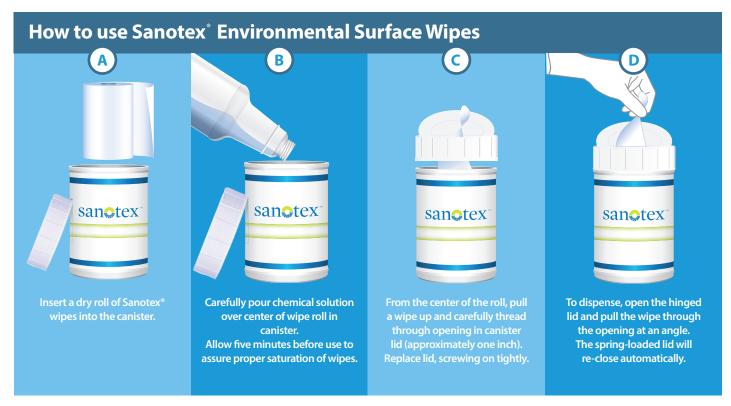

**Self-closing** flip-top

### **A Smarter Dispenser**

- Spring-loaded lid closes automatically keeping wipes wet, minimizing waste and preventing chemical vapors and splashes.
- **Enclosed, single-use wipes** reduce the risk of cross contamination - no cloth re-wetting.
- **Compact and portable** ready-to-use prepared wipes make on-the-go cleaning and/or disinfecting fast, easy and effective.
- Controlled chemical usage prevents over-use or underuse, ensuring consistent product application.
- Dispenses cost-effective, single-use disposable wipes – no laundering or extra handling required.