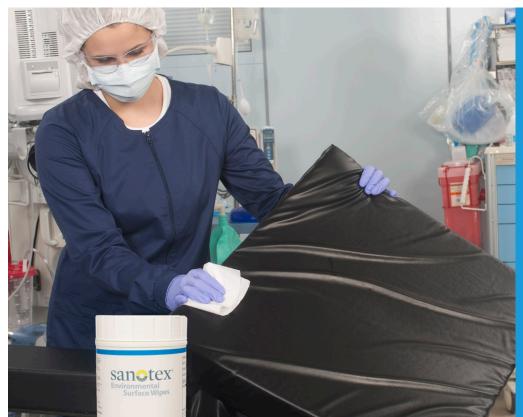

# **New Power Against Environmental Surface Contamination**

An effective, easy to use, economical alternative to spray bottle or cloth and open bucket cleaning and disinfecting systems.

Sanotex® wipes can help you reduce risk and simplify the processsaving time and money while bringing greater control to your cleaning and disinfecting programs.

## **Environmental Surface Wipes**

Cost-effective Sanotex® wipes optimize control and efficiency to produce better, more consistent results for your cleaning /disinfecting program. The Sanotex® advantage: An enclosed dispenser that preserves wipe and chemical potency, plus advanced wipe fabric with microfiber that works effectively with multiple chemical formulations. The result: improved performance at significantly lower cost per wipe. Once the Sanotex wipes have been saturated, internal testing has shown chemical stability for an average of 5-15 days\* depending on the chemistry's composition. We recommend using indicator strips designed for the chosen chemistry prior to use when a lapse between applications has occurred.