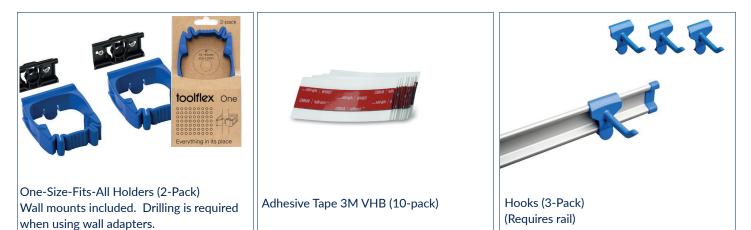

## **Toolflex One Accessories**

| Part no. | Description                                                      | Size                | Packaging |
|----------|------------------------------------------------------------------|---------------------|-----------|
| 5-3-5    | Toolflex One aluminum rail with 3 one-size-fits all holders      | 21.5" x 3.5" x 1.9" | 1/case    |
| 9-5-5    | Toolflex One aluminum rail with 5 one-size-fits all holders      | 37" x 35" x 1.9"    | 1/case    |
| TF2-5    | Toolflex One 2-pack one-size holders with wall<br>adapters, blue | 3" x 3.5" x 1.9"    | 2/pack    |
| P01H-5   | Toolflex One 3-pack hooks, blue                                  | 1.9" x 2.5" x 1.4"  | 3/pack    |
| 5962     | Adhesive Tape 3M <sup>™</sup> VHB 5962 Strips                    | 3" x 1"             | 10/bag    |