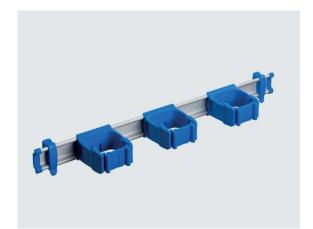

21" Toolflex One™ with 3 One-Size-Fits-All Holders

37" Toolflex One™ with 5 One-Size-Fits-All Holders

Copyright © 2023 Contec, Inc. All rights reserved.

OTR055 | 050123

Contact us: info@contecinc.com contechealthcare.com Contec, Inc. Spartanburg, SC 29303 USA tel: +1-864-503-8333

## **Toolflex One Accessories**

| Part no. | Description                                                      | Size                | Packaging |
|----------|------------------------------------------------------------------|---------------------|-----------|
| 5-3-5    | Toolflex One aluminum rail with 3 one-size-fits all holders      | 21.5" x 3.5" x 1.9" | 1/case    |
| 9-5-5    | Toolflex One aluminum rail with 5 one-size-fits all holders      | 37" x 35" x 1.9"    | 1/case    |
| TF2-5    | Toolflex One 2-pack one-size holders with wall<br>adapters, blue | 3" x 3.5" x 1.9"    | 2/pack    |
| P01H-5   | Toolflex One 3-pack hooks, blue                                  | 1.9" x 2.5" x 1.4"  | 3/pack    |
| 5962     | Adhesive Tape 3M <sup>™</sup> VHB 5962 Strips                    | 3" x 1"             | 10/bag    |