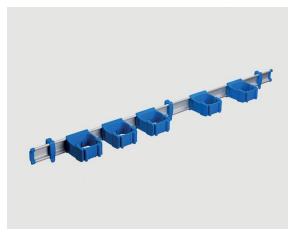

21" Toolflex One™ with 3 One-Size-Fits-All Holders

37" Toolflex One™ with 5 One-Size-Fits-All Holders

Copyright © 2023 Contec, Inc. All rights reserved.

OTR055 | 050123

Contact us: info@contecinc.com contechealthcare.com Contec, Inc. Spartanburg, SC 29303 USA tel: +1-864-503-8333

## **Toolflex One Accessories**

| Part no. | Description                                                      | Size                | Packaging |
|----------|------------------------------------------------------------------|---------------------|-----------|
| 5-3-5    | Toolflex One aluminum rail with 3 one-size-fits all holders      | 21.5" x 3.5" x 1.9" | 1/case    |
| 9-5-5    | Toolflex One aluminum rail with 5 one-size-fits all holders      | 37" x 35" x 1.9"    | 1/case    |
| TF2-5    | Toolflex One 2-pack one-size holders with wall<br>adapters, blue | 3" x 3.5" x 1.9"    | 2/pack    |
| P01H-5   | Toolflex One 3-pack hooks, blue                                  | 1.9" x 2.5" x 1.4"  | 3/pack    |
| 5962     | Adhesive Tape 3M <sup>™</sup> VHB 5962 Strips                    | 3" x 1"             | 10/bag    |