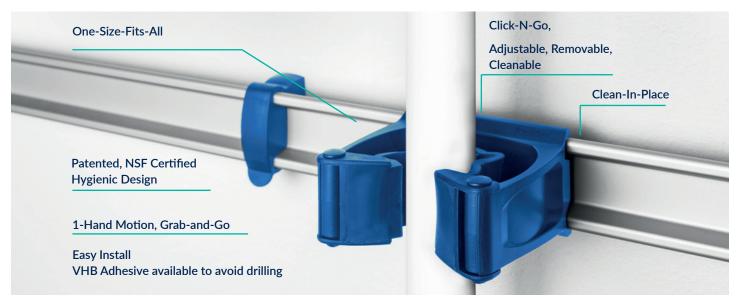

## Features/Benefits

One-Size-Fits-All Adjustable, and Replaceable

Quick adjust holder fits all handle sizes, contours & shapes up to 1.5" diameter

Holds 10-50 lbs Strong, Durable Grips

Sleek, yet durable rubber grips hold up to 10 lbs each