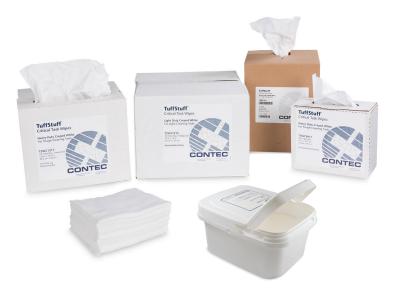

# **Critical Task Wipes for Various Environments**

TuffStuff Wipes are high quality critical task wipes. Available in Light, Medium and Heavy Duty, these wipes are solvent resistant and maintain their strength even when wet.

TuffStuff wipes offer exceptional durability and cleanliness making them ideal for critical cleaning in biotech and pharmaceutical industries as well as equipment and production line maintenance.

TuffStuff Wipes are available in multiple sizes, weights, and packaging configurations to meet the various customer needs.

The expanded range includes TuffSat, consisting of heavy duty dry wipes, quarterfolded in a tub that can be saturated with cleaning solution. This versatile option allows wipes to be customised with the correct cleaning solution for that particular environment.

# **TuffSat**

In addition to the dry TuffStuff range, TuffSat provides large heavy duty textured wipes that are quarterfolded and in a tub ready to be presaturated with a cleaning solution. This is ideal for customers looking to eliminate spray bottles. The tub keeps the wipes saturated for extended periods of time and can be reused.