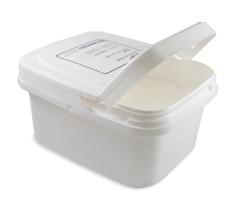

The expanded range includes TuffSat, consisting of heavy duty dry wipes, quarterfolded in a tub that can be saturated with cleaning solution. This versatile option allows wipes to be customised with the correct cleaning solution for that particular environment.

# **TuffSat**

In addition to the dry TuffStuff range, TuffSat provides large heavy duty textured wipes that are quarterfolded and in a tub ready to be presaturated with a cleaning solution. This is ideal for customers looking to eliminate spray bottles. The tub keeps the wipes saturated for extended periods of time and can be reused.