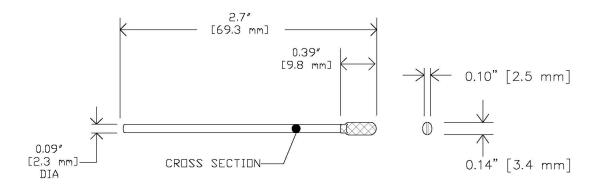

| Part No. | Description                   | Size                                                                                                            | Packaging |
|----------|-------------------------------|-----------------------------------------------------------------------------------------------------------------|-----------|
| SP-11    | CONSTIX Sealed polyester swab | Head dimension: 0.14" x 0.39" (3.4 x 9.8 mm)<br>Handle diameter: 0.09" (2.3 mm)<br>Total length: 2.7" (69.3 mm) | 500/case  |