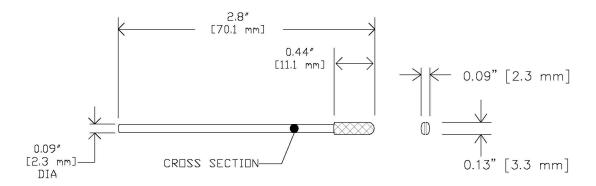

| Part No. | Description                   | Size                                                                                                             | Packaging |
|----------|-------------------------------|------------------------------------------------------------------------------------------------------------------|-----------|
| SP-10M   | CONSTIX Sealed polyester swab | Head dimension: 0.13" x 0.44" (3.3 x 11.1 mm)<br>Handle diameter: 0.09" (2.3 mm)<br>Total length: 2.8" (70.1 mm) | 500/case  |