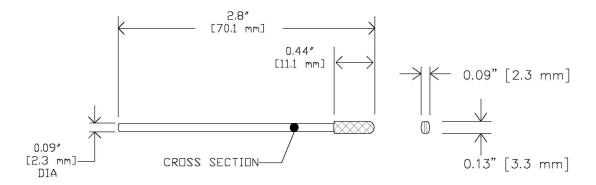

| Part No. | Description                   | Size                                                                                                             | Packaging |
|----------|-------------------------------|------------------------------------------------------------------------------------------------------------------|-----------|
| SP-10    | CONSTIX Sealed polyester swab | Head dimension: 0.13" x 0.44" (3.3 x 11.1 mm)<br>Handle diameter: 0.09" (2.3 mm)<br>Total length: 2.8" (70.1 mm) | 500/case  |