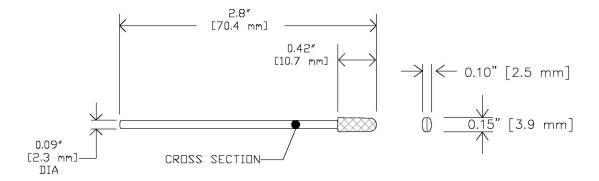

| Part No. | Description                   | Size                                                                                                             | Packaging |
|----------|-------------------------------|------------------------------------------------------------------------------------------------------------------|-----------|
| SP-9     | CONSTIX Sealed polyester swab | Head dimension: 0.15" x 0.42" (3.9 x 10.7 mm)<br>Handle diameter: 0.09" (2.3 mm)<br>Total length: 2.8" (70.4 mm) | 100/case  |