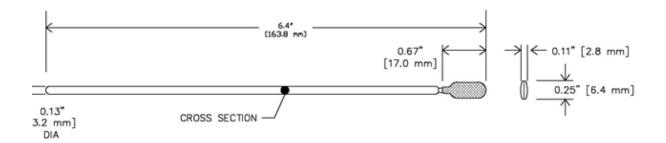

| Part No. | Description                   | Size                                                                                                              | Packaging |
|----------|-------------------------------|-------------------------------------------------------------------------------------------------------------------|-----------|
| SP-6M    | CONSTIX Sealed polyester swab | Head dimension: 0.27" x 0.64" (6.9 x 16.3 mm)<br>Handle diameter: 0.12" (3.0 mm)<br>Total length: 6.4" (162.6 mm) | 500/case  |