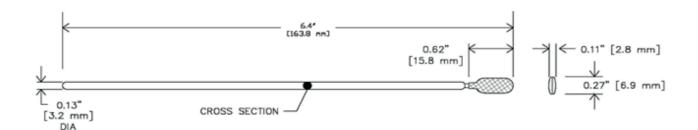

| Part No. | Description                   | Size                                                                                                              | Packaging |
|----------|-------------------------------|-------------------------------------------------------------------------------------------------------------------|-----------|
| SP-6     | CONSTIX Sealed polyester swab | Head dimension: 0.27" x 0.62" (6.9 x 15.8 mm)<br>Handle diameter: 0.13" (3.2 mm)<br>Total length: 6.4" (163.8 mm) | 500/case  |