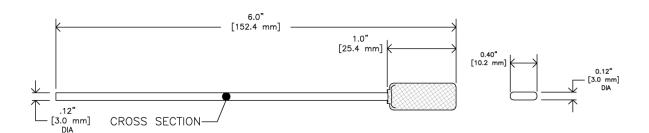

| Part No. | Description                   | Size                                                                                                                                                      | Packaging |
|----------|-------------------------------|-----------------------------------------------------------------------------------------------------------------------------------------------------------|-----------|
| SP-3     | CONSTIX Sealed polyester swab | Head dimension: $0.40^\circ$ x $1.00^\circ$ ( $10.2$ x $25.4$ mm)<br>Handle diameter: $0.12^\circ$ ( $3.0$ mm)<br>Total length: $6.0^\circ$ ( $152.4$ mm) | 50/case   |