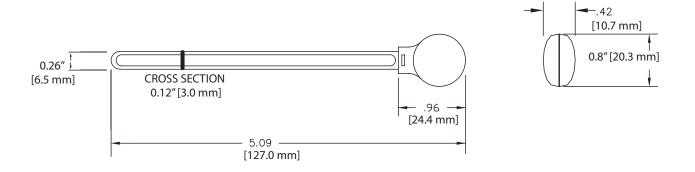

| Part No. | Description              | Size                                                                                                              | Packaging |
|----------|--------------------------|-------------------------------------------------------------------------------------------------------------------|-----------|
| SF-1     | CONSTIX Sealed foam swab | Head dimension: 0.8" x 0.96" (20.3 x 24.4 mm)<br>Handle diameter: 0.26 (6.5 mm)<br>Total length: 5.09" (127.0 mm) | 500/case  |