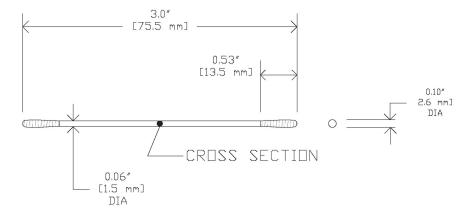

| Part No. | Description         | Size                                                                                                             | Packaging  |
|----------|---------------------|------------------------------------------------------------------------------------------------------------------|------------|
| SC-2     | CONSTIX Cotton swab | Head dimension: 0.17" x 0.59" (4.4 x 15.0 mm)<br>Handle diameter: 0.10" (2.5 mm)<br>Total length: 3.1" (77.5 mm) | 3,750/case |