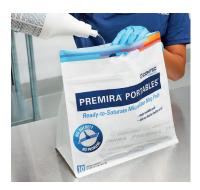

## **Premira® Portables™**

**Premira Portables** is a resealable pouch that contains ten dry Premira mop pads which can be saturated on demand.

Simply pour the chosen chemistry directly over the dry pads in the pouch and write the chemistry and date on the convenient label – no buckets, no hassles!

The pouch can be resealed and easily carried from room to room, with less mess.