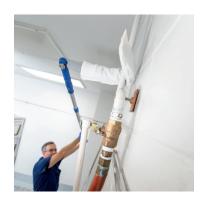

# **High Duster XF**

Contec's patented, unique **High Duster XF** can be used to clean and disinfect high and hard to reach areas.

Use with ZeroGravity™ QuickChange handles to clean around airlines, ducts, and other difficult spots.