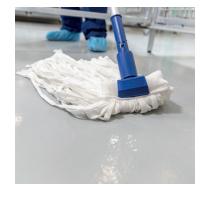

#### **String Mop**

Use the **string mop** for larger footprint areas. It is designed like a string mop. However, it is not cotton. Therefore, it has none of the issues that traditional cotton mops have.

The mop is made from a continuous tube of 100% polyester knitted fabric looped to form mop strands that will not shed or break.