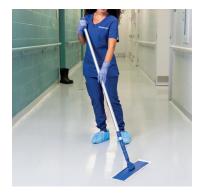

# Premira® Mop Pad

For shorter hallways, **Premira**® **mop pads** are ideal for cleaning and disinfecting while larger hallways call for the the **EL Mop!** 

# Edgeless® Floor Mop

Patented textured edgeless mops feature unique ribbed, twisted strands that are more sorbent than traditional string mops and have a textured head band that is ideal when additional abrasion resistance is required.