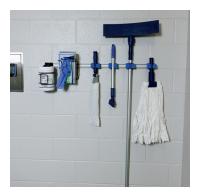

#### **Toolflex One**™

Toolflex One™ is the ultimate, most versatile, wall mounted tool holder system to effectively organize, efficiently store and quickly access a wide variety of tools of different sizes, shapes, and contours.

Uses FDA compliant food-contact material, the system can be cleaned-in-place or holders can be removed for cleaning in a cage washer or autoclave machine.

8 distinct color-coded options available.

PCA066 | 042523