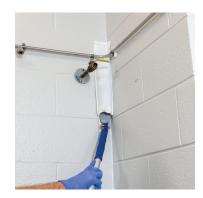

# **High Duster XF**

Contec's patented, unique **High Duster XF** can be used to clean and disinfect high and hard to reach areas.

Use with ZeroGravity™ QuickChange handles to clean around airlines, ducts, and other difficult spots.