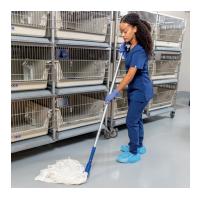

#### **String Mop**

Use the **string mop** for larger footprint areas. It is designed like a string mop. However, it is not cotton. Therefore, it has none of the issues that traditional cotton mops have.

The mop is made from a continuous tube of 100% polyester knitted fabric looped to form mop strands that will not shed or break.