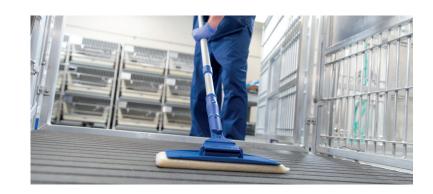

# Edgeless® Floor Mop

Patented textured edgeless mops feature unique ribbed, twisted strands that are more sorbent than traditional string mops and have a textured head band that is ideal when additional abrasion resistance is required.