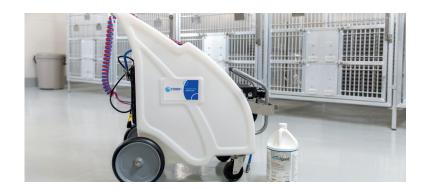

#### Peroxigard®

Peroxigard is ideal for safe, effective and quick disinfection.

Peroxigard can be used to foam cages, mop floors, clean and disinfect other areas and equipment within the facility.

When used with the Foamit mobile on-board batteryoperated unit, stacked cages can be foamed in a matter of minutes, saving on labor.