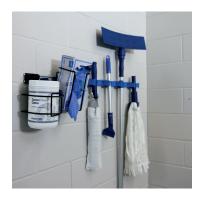

#### **Toolflex One**™

Toolflex One™ is the ultimate, most versatile, wall mounted tool holder system to effectively organize, efficiently store and quickly access a wide variety of tools of different sizes, shapes, and contours.

Uses FDA compliant food-contact material, the system can be cleaned-in-place or holders can be removed for cleaning in a cage washer or autoclave machine.

8 distinct color-coded options available.

PCA066 | 042523