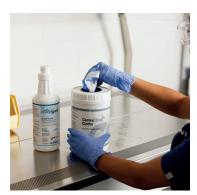

#### ContecClean<sup>™</sup> Cloth

ContecClean<sup>™</sup> Cloth comes in a variety of sizes and is ideal for all surfaces.

# **Peroxigard RTU**

You can use the **Peroxigard RTU** wipe as a one-step convenient way to clean and disinfect all types of surfaces.

# **TuffStuff**<sup>™</sup>

TuffStuff<sup>™</sup> also provides convenient easy to use wipers that can be placed in any location within the room.