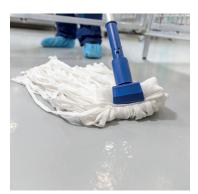

#### **String Mop**

Use the **string mop** for larger footprint areas. It is designed like a string mop. However, it is not cotton. Therefore, it has none of the issues that traditional cotton mops have.

The mop is made from a continuous tube of 100% polyester knitted fabric looped to form mop strands that will not shed or break.