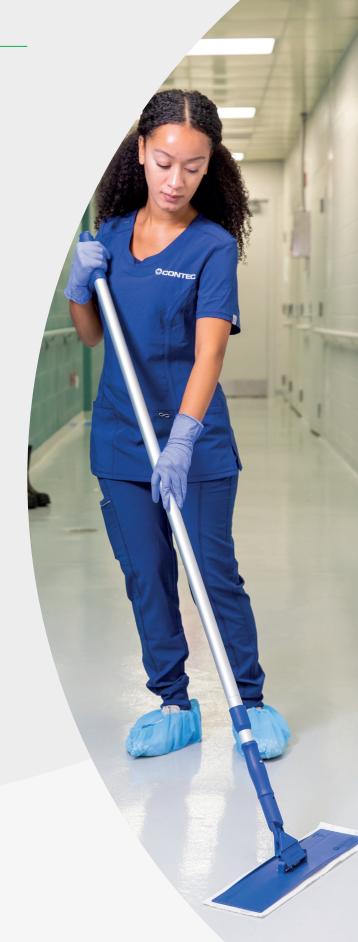

# Premira® Mop Pad

For shorter hallways, **Premira**® **mop pads** are ideal for cleaning and disinfecting while larger hallways call for the the **EL Mop!** 

# Edgeless® Floor Mop

Patented textured edgeless mops feature unique ribbed, twisted strands that are more sorbent than traditional string mops and have a textured head band that is ideal when additional abrasion resistance is required.