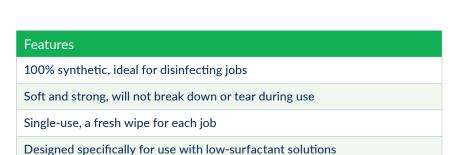

## High-performance wipes for use with low-surfactant solutions

ContecClean Cloth BLUE™ is the latest offering from Contec® Professional. It is part of the bestselling ContecClean™ Cloth line which is designed specifically for use with low-surfactant chemistries. ContecClean Cloth BLUE continues to provide the same durable strength and soft texture of the original ContecClean Cloth, making it easy to ditch your relaundered rags. ContecClean Cloth BLUE can be used with common cleaners and disinfectants, providing a more consistent application of cleaning chemicals and reduction in overall cleaning time. Let Contec Professional help make cleaning your facility more convenient, more compliant, and more clean with ContecClean Cloth BLUE.