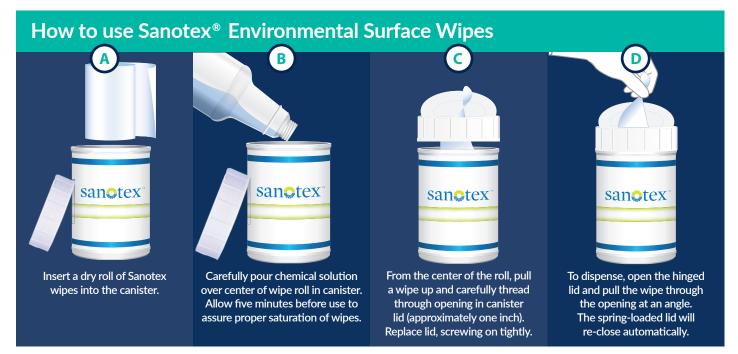

\*For dispensing 10" x 12" half-folded wipes, place the roll with folded wipe edge up and the unfolded edge down.