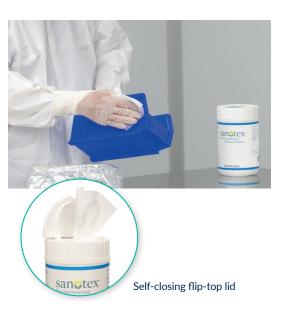

- Spring-loaded lid closes automatically keeping wipes wet, minimizing waste and preventing chemical vapors and splashes.
- Enclosed, single-use wipes reduce the risk of cross contamination – no cloth re-wetting.
- Compact and portable ready-touse prepared wipes make on-thego cleaning and/or disinfecting fast, easy and effective.
- Controlled chemical usage prevents over-use or under use, ensuring consistent product application.
- Dispenses cost-effective, single-use disposable wipes no laundering or extra handling required.